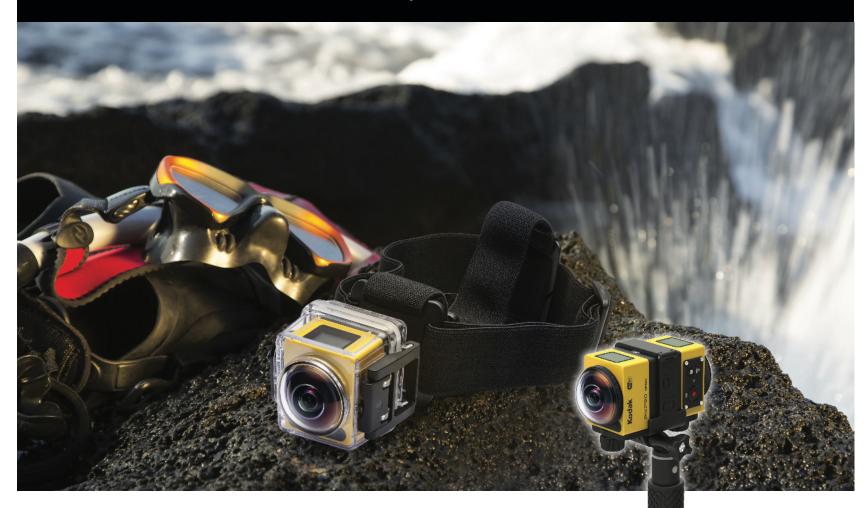

## Accessorize and let your imagination run wild...

Whatever your passion, whatever you love to experience, we've got you covered. With so many ways to use your **KODAK PIXPRO SP360 Action Cam**, we want to give you all the tools to make capturing your next adventure big or small the least of your worries.

# SP360 ACTION CAM

Bar Mount

Battery

Battery Charger

Camera Tether

Chest Harness

Dual Camera Base Mount

L-type Helmet Mount

Curved Adhesive Mounts

Extended Arms

Flat Adhesive Mounts

Head Strap

Mini Tripod

**Protective Covers** 

Quick Clip

Self Shooting Pole

Circle or Square Double-sided Adhesive

Standard Housing

Suction Cup

Surfboard Adhesive Mount

Front Facing Vented Helmet Strap (Horizontal Swivel)

Top Facing Vented Helmet Strap

Waterproof Housing

Waterproof Wrist Housing