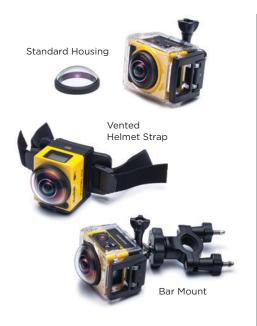

#### **EXPLORER PACK**

Standard Housing

Bar Mount

Extended Arms

Flat / Curved Adhesive Mounts

Vented Helmet Strap for Top Facing

Vented Helmet Strap for Front Facing (Horizontal Swivel)