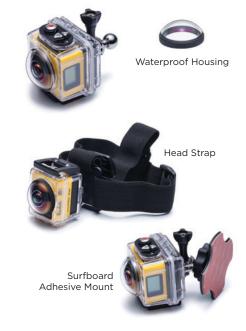

#### **AQUA SPORT PACK**

Extended Arms

Flat / Curved Adhesive Mounts

Head Strap

Surfboard Adhesive Mount