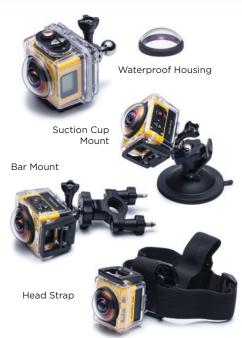

#### **EXTREME PACK**

Waterproof Housing

Standard Housing

Bar Mount

Suction Cup

Extended Arms

Head Strap

Vented Helmet Strap for Top Facing

Vented Helmet Strap for Front Facing (Horizontal Swivel)

Flat / Curved Adhesive Mounts

Surfboard Adhesive Mount