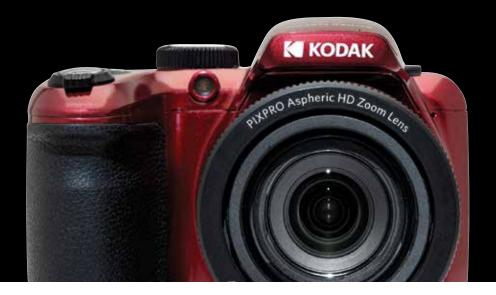

# **KODAK PIXPRO AZ405**

DIGITAL CAMERA

### **AZ405 ASTRO ZOOM**

Passion and performance go hand in hand with our KODAK PIXPRO AZ405 digital camera from the Astro Zoom Collection. A 40x ultra long zoom lens with optical image stabilization delivers crisp, clear 20 megapixel close-ups, panorama or HD videos. Auto scene, object tracking, post-editing features and a host of powerful yet user-friendly settings make photography easy, fun and zero hassle. KODAK PIXPRO Digital Cameras - Tell your story.