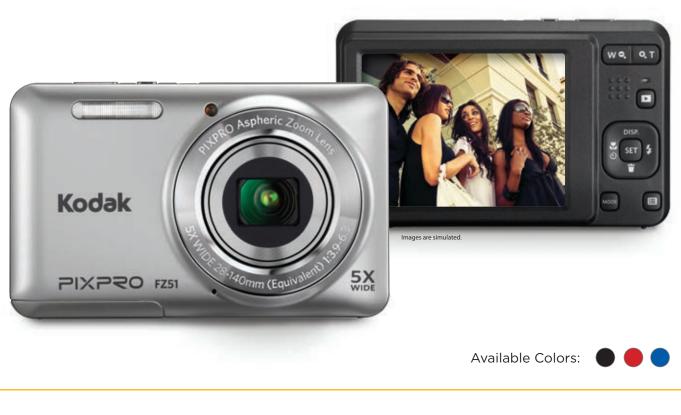

## Kodak **PIXPRO Digital Cameras**

FRIENDLY ZOOM FZ51

## **FEATURES:**

Meet the FZ51, Friendly Zoom from the new KODAK PIXPRO collection of digital cameras. This compact point and shoot is a step up model with rechargeable lithium-ion battery. One-touch HD video, 28mm wide-angle lens and a host of features and shooting modes let you express your inner creativity. KODAK PIXPRO Digital Cameras. Tell your story.

- - 5X Optical Zoom
  - 28mm Wide Angle
  - 16MP
  - 2.7" LCD
  - 720p HD Video
  - Li-ion Battery
  - Slim Design

5 X

ZOOM